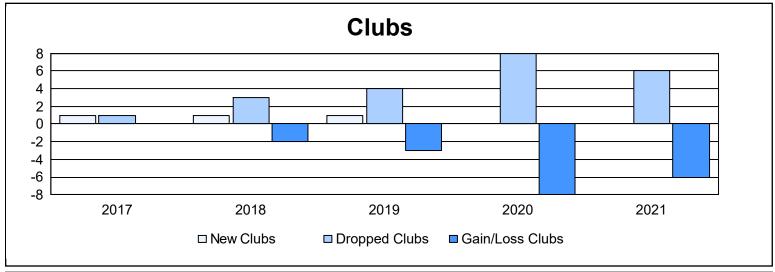

District 333 C As of June 2021 Cumulative

| Year      | New<br>Clubs | Dropped<br>Clubs | Gain/<br>Loss<br>Clubs | New<br>Members | Charter<br>Members | Reinstate<br>Members | Transfer<br>Members | Total<br>Member<br>Added | Total<br>Members<br>Dropped | Gain/<br>Loss<br>Members |
|-----------|--------------|------------------|------------------------|----------------|--------------------|----------------------|---------------------|--------------------------|-----------------------------|--------------------------|
| 2016-2017 | 1            | 1                | 0                      | 309            | 25                 | 12                   | 7                   | 353                      | 558                         | -205                     |
| 2017-2018 | 1            | 3                | -2                     | 255            | 28                 | 5                    | 4                   | 292                      | 370                         | -78                      |
| 2018-2019 | 1            | 4                | -3                     | 214            | 25                 | 6                    | 15                  | 260                      | 358                         | -98                      |
| 2019-2020 | 0            | 8                | -8                     | 233            | 6                  | 11                   | 39                  | 289                      | 427                         | -138                     |
| 2020-2021 | 0            | 6                | -6                     | 127            | 2                  | 3                    | 6                   | 138                      | 317                         | -179                     |
| Average   | 1            | 4                | -4                     | 228            | 17                 | 7                    | 14                  | 266                      | 406                         | -140                     |